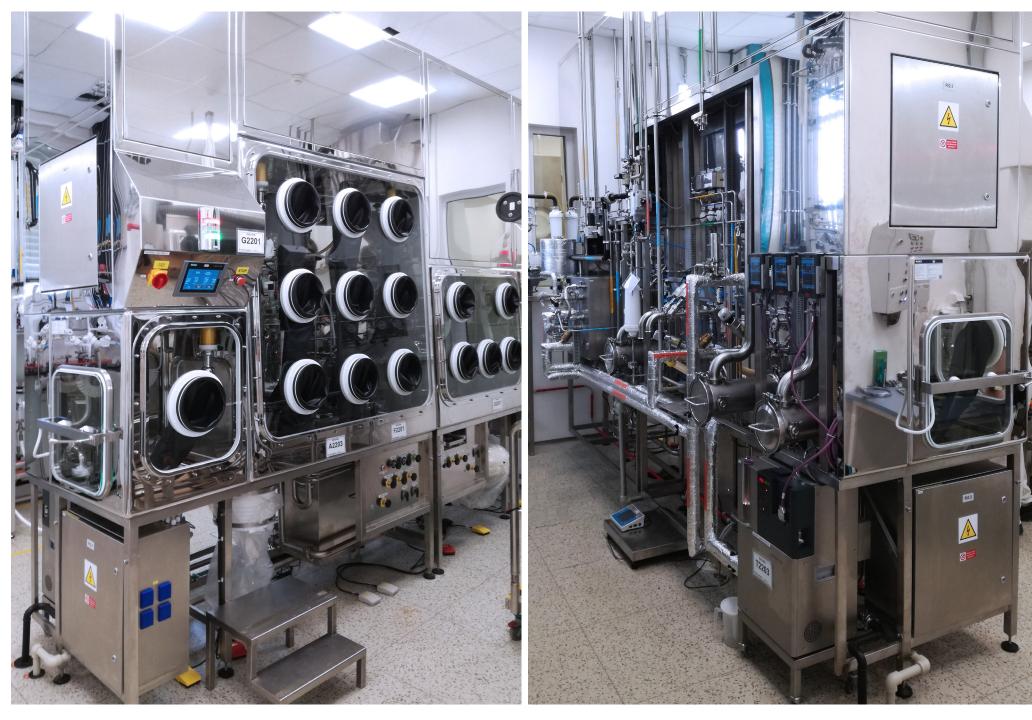

## The isolator workplace designed for handling of highly active substances

Teva Czech Industries s.r.o. | Czech Republic | 2017

The isolator workplace designed for handling of highly active substances | Teva Czech Industries s.r.o., Opava | Czech Republic

The isolator workplace designed for handling of highly active substances | Teva Czech Industries s.r.o., Opava | Czech Republic

The isolator workplace designed for handling of highly active substances | Teva Czech Industries s.r.o., Opava | Czech Republic

The isolator workplace designed for handling of highly active substances | Teva Czech Industries s.r.o., Opava | Czech Republic